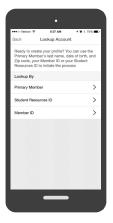

# Step 4

Enter the Primary Member's information:

- Last Name - D.O.B.
- Zip Code

| +++>= Verk | ion V | 8:28 AM                |             | <b>O</b> 8 75% |
|------------|-------|------------------------|-------------|----------------|
| Back       |       | Who Are                | You         |                |
|            |       | eople unde<br>you are. | r your plar | . Please       |
| I am       |       |                        |             |                |
| <b>1</b> M | ARTY  |                        |             | >              |
|            |       |                        |             |                |
|            |       |                        |             |                |
|            |       |                        |             |                |
|            |       |                        |             |                |
|            |       |                        |             |                |
|            |       |                        |             |                |
|            |       |                        |             |                |
|            |       |                        |             |                |
|            |       |                        |             |                |
|            |       |                        |             |                |
|            |       |                        |             |                |

# Step 5

Click your name