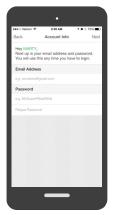

#### Step 6

Enter your information

- Your email address
- Select a password
- Retype your selected password